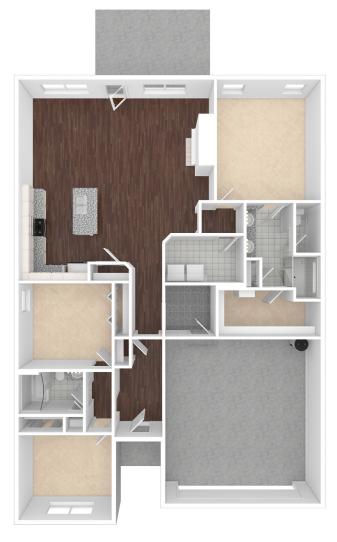

THE SAVANNAH SINGLE LEVEL 1,697 SQ FT | 3 BEDS | 2 BATHS

## DETAILED DRAWING

For more information please visit prattliving.com or call (423) 757-7687

© PRATT HOME BUILDERS. ALL RIGHTS RESERVED. REPRODUCTION OF THE ILLUSTRATIONS OR WORKING DRAWINGS BY ANY MEANS IS STRICTLY PROHIBITED. ALL ENCLOSED ELEMENTS ARE REPRESENTATIONAL; ACTUAL HOMES AND FLOOR PLANS MAY VARY