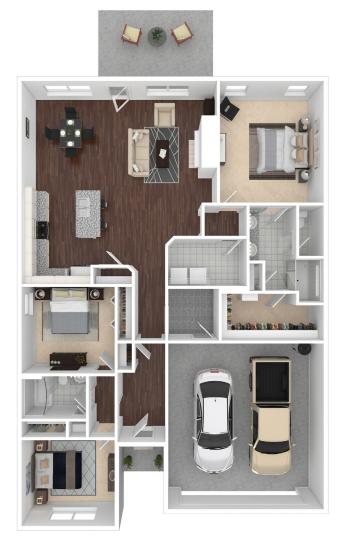

THE SAVANNAH SINGLE LEVEL 1,697 SQ FT | 3 BEDS | 2 BATHS

## UNFURNISHED

## For more information please visit prattliving.com or call (423) 757-7687

© PRATT HOME BUILDERS. ALL RIGHTS RESERVED. REPRODUCTION OF THE ILLUSTRATIONS OR WORKING DRAWINGS BY ANY MEANS IS STRICTLY PROHIBITED. ALL ENCLOSED ELEMENTS ARE REPRESENTATIONAL; ACTUAL HOMES AND FLOOR PLANS MAY VARY