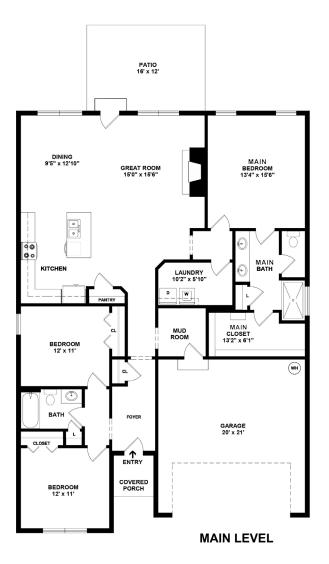

THE SAVANNAH SINGLE LEVEL 1,697 SQ FT | 3 BEDS | 2 BATHS

## DETAILED DRAWING

For more information please visit prattliving.com or call (423) 757-7687

© PRATT HOME BUILDERS. ALL RIGHTS RESERVED. REPRODUCTION OF THE ILLUSTRATIONS OR WORKING DRAWINGS BY ANY MEANS IS STRICTLY PROHIBITED. ALL ENCLOSED ELEMENTS ARE REPRESENTATIONAL; ACTUAL HOMES AND FLOOR PLANS MAY VARY